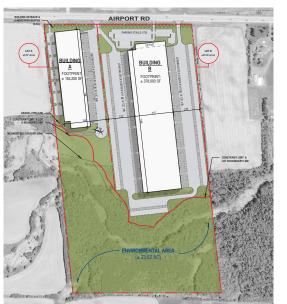

## CONCEPT SITE PLANS

### OPTION 2

Site Area

Max Buildable SF

Zoning Status

Shovel Ready

Servicing

Earliest Occupancy

### **OPTION 3**

60 acres

Q2 2025

At the lot line

2026

650,000 sq.ft.

Designated Industrial