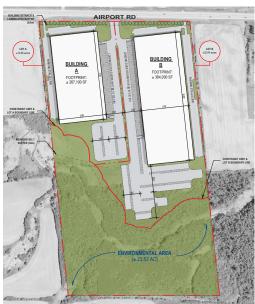

## CONCEPT SITE PLANS

### OPTION 2

Site Area

Max Buildable SF

Zoning Status

Shovel Ready

Servicing

Earliest Occupancy

### **OPTION 3**

60 acres

Q2 2025

At the lot line

2026

650,000 sq.ft.

Designated Industrial