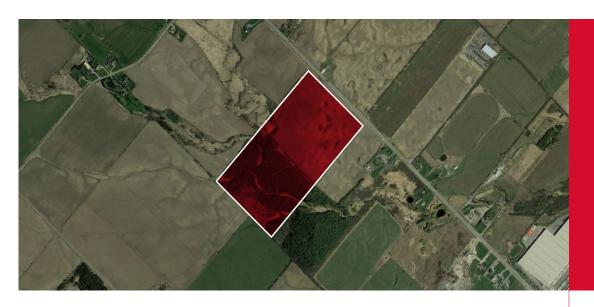

# AIRPORT ROAD, Caledon

Available land lot FOR LEASE OR FOR SALE

**60** ACRES TOTAL

### **BUILDING CHARACTERISTICS**

- The 60-acre parcel consists of roughly 35 acres of developable land, located on the west side of Airport Road, between Old School Road and Mayfield Road, in the Town of Caledon.
- The Approved Draft ROP locates the property within the urban boundary and designates it as an Employment Area. The proposed development is suitable for both single and multi-tenant uses, with occupancy projected for 2026.