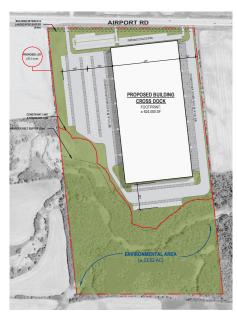

## CONCEPT SITE PLANS

### OPTION 2

Site Area

Max Buildable SF

Zoning Status

Shovel Ready

Servicing

Earliest Occupancy

### **OPTION 3**

60 acres

Q2 2025

At the lot line

2026

650,000 sq.ft.

Designated Industrial