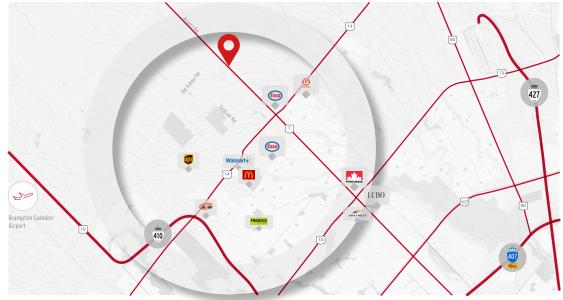

## AMENITIES

- RESTAURANTS / CAFES
- GROCERY / STORES
- GAS STATIONS
- BANKS
- HOTELS